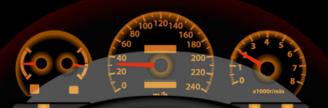

#### You're traveling along the road and a pedestrian walks out onto the road. What is the stopping distance if traveling...

It can take 103ft, or 10 stories to stop when traveling 25mph! That's almost as tall as the largest blue whale (110ft)!