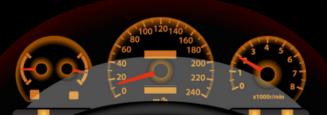

#### You're traveling along the road and a cyclist pulls out onto the road. What is the stopping distance if traveling...

It can take 55ft, or 5 stories to stop when traveling 15mph. That's as tall as Big Tex!