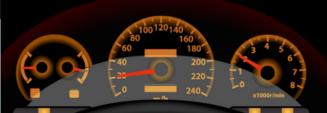

#### You're traveling along the road and a deer runs out onto the road. What is the stopping distance if traveling...

It can take 78ft, or 8 stories to stop when traveling 20mph! That's as tall as Buckingham Palace!