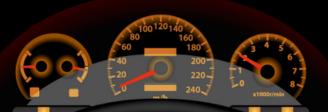

You're traveling along the road and an armadillo runs out onto the road. What is the stopping distance if traveling...



#### It can take 16ft, or almost 2 stories to stop when traveling 5mph?



#### You're traveling along the road and a cyclist pulls out onto the road. What is the stopping distance if traveling...



It can take 55ft, or 5 stories to stop when traveling 15mph. That's as tall as Big Tex!



#### You're traveling along the road and a deer runs out onto the road. What is the stopping distance if traveling...





It can take 78ft, or 8 stories to stop when traveling 20mph! That's as tall as Buckingham Palace!



#### You're traveling along the road and a pedestrian walks out onto the road. What is the stopping distance if traveling...



It can take 103ft, or 10 stories to stop when traveling 25mph! That's almost as tall as the largest blue whale (110ft)!



#### You're traveling along the