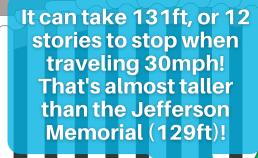

#### You're traveling along the road and a car pulls out onto the road. What is the stopping distance if traveling...